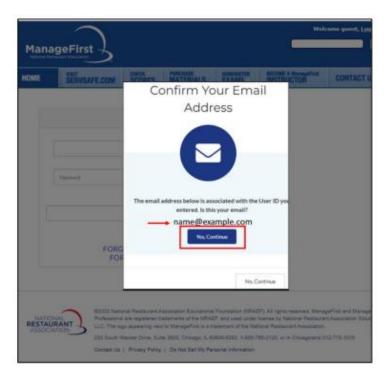

## **STEP 2: Confirm Your Email Address**

• You may be prompted to confirm that the email address associated with your account is correct.

• If email address is correct, select **Yes, Continue**.

 Note: If the email address you enter is also associated with the account of another user, you may be asked to enter a new email address and password that you would like to use for the account and to click **Submit**.

• If email address is incorrect, select No, Continue.

- You will then be prompted to enter an email address and password that you would like to use for the account and to click **Submit**.
- O Note:
  - If the email address you enter is already associated with the account of another user, you will be asked to enter a new email address.