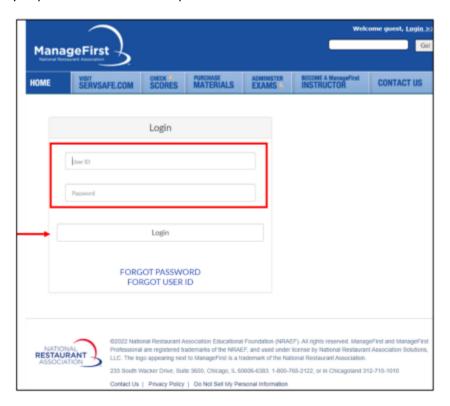

- If you are taken to the Legacy Login page, enter your User ID and Password and click LOGIN.
- Note:
  - o Your User ID may or may not be your email address.

 During the login process, you will be required to verify your email address to finish updating your account. You <u>must have access to the email account</u> for the email address you provide in order to complete this verification.

• Use the **FORGOT PASSWORD** or **FORGOT USER ID** links to recover your login information for your existing account if you can't remember them.