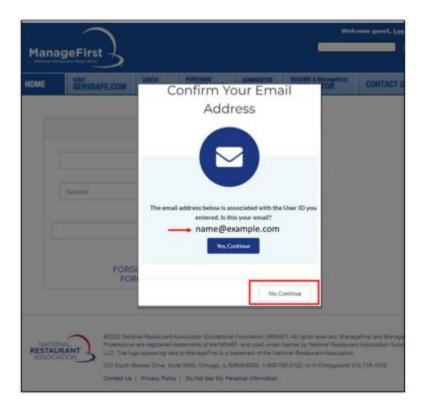

## **STEP 2: Confirm Your Email Address**

• You may be prompted to confirm that the email address associated with your account is correct.

• If email address is correct, select **Yes, Continue**.

 Note: If the email address you enter is also associated with the account of another user, you may be asked to enter a new email address and password that you would like to use for the account and to click **Submit**.

• If email address is incorrect, select No, Continue.

- You will then be prompted to enter an email address and password that you would like to use for the account and to click **Submit**.
- O Note:
  - If the email address you enter is already associated with the account of another user, you will be asked to enter a new email address.