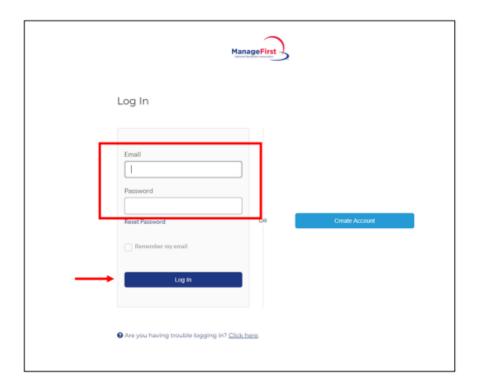

## **STEP 1: Log in to Your Account**

• If you are a new user, select **Create Account**, but if you are an existing user, enter your email address and password and click **Log In**.

• If we do not recognize your account, you will see a message asking you to try again in case your login credentials were misspelled.