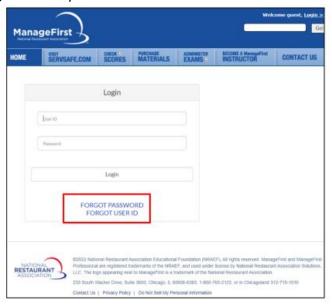

## **STEP 1: Log in to Your Account**

• If you are a new user, select **Create Account**, but if you are an existing user, enter your email address and password and click **Log In**.

• If we do not recognize your account, you will see a message asking you to try again in case your login credentials were misspelled.

• If we still do not recognize your account, this may be tied to the recent changes to our sign-in process. You will be prompted to go to our original login page instead of the screen you are on. Click **Legacy Login** to be taken there.

- If you are taken to the Legacy Login page, enter your User ID and Password and click LOGIN.
- Note:
  - o Your User ID may or may not be your email address.

 During the login process, you will be required to verify your email address to finish updating your account. You <u>must have access to the email account</u> for the email address you provide in order to complete this verification.

• Use the **FORGOT PASSWORD** or **FORGOT USER ID** links to recover your login information for your existing account if you can't remember them.