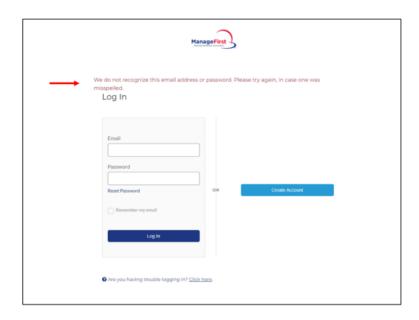

## **STEP 1: Log in to Your Account**

• If you are a new user, select **Create Account**, but if you are an existing user, enter your email address and password and click **Log In**.

• If we do not recognize your account, you will see a message asking you to try again in case your login credentials were misspelled.