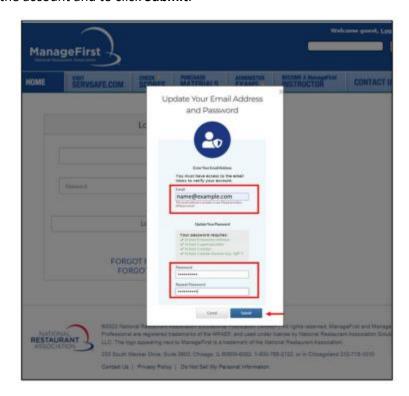

• If email address is incorrect, select No, Continue.

- You will then be prompted to enter an email address and password that you would like to use for the account and to click **Submit**.
- O Note:
  - If the email address you enter is already associated with the account of another user, you will be asked to enter a new email address.

If you made any email or password updates, you will see on-screen confirmation. Select Yes,
Continue.

• You will see on-screen confirmation that your email address has been verified. You may click **Go to My Account** to access your Manage First account.