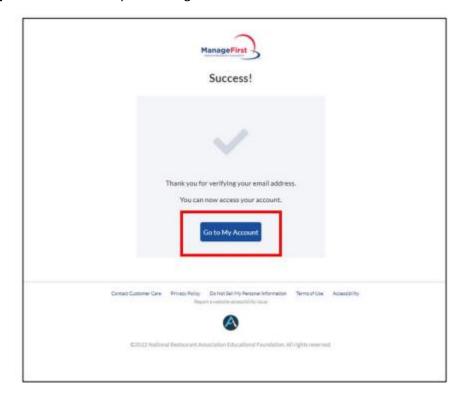

If you made any email or password updates, you will see on-screen confirmation. Select Yes,
Continue.

• You will see on-screen confirmation that your email address has been verified. You may click **Go to My Account** to access your Manage First account.