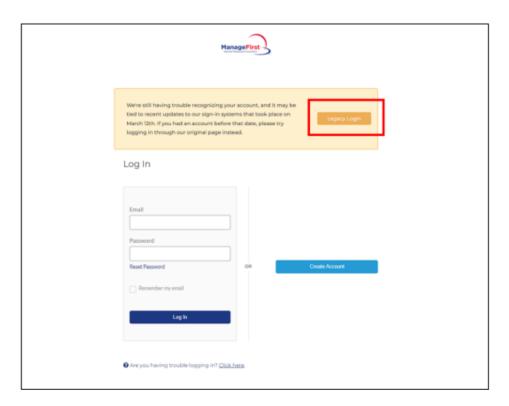

• If we still do not recognize your account, this may be tied to the recent changes to our sign-in process. You will be prompted to go to our original login page instead of the screen you are on. Click **Legacy Login** to be taken there.