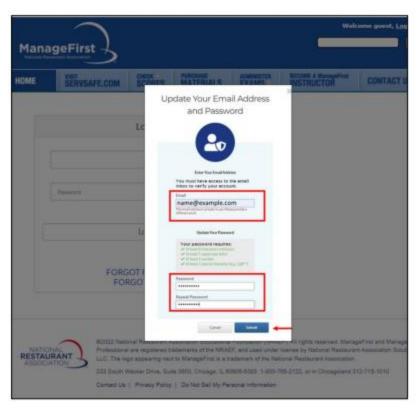

## **STEP 2: Confirm Your Email Address**

• You may be prompted to confirm that the email address associated with your account is correct.

• If email address is correct, select **Yes, Continue**.

 Note: If the email address you enter is also associated with the account of another user, you may be asked to enter a new email address and password that you would like to use for the account and to click **Submit**.

• If email address is incorrect, select No, Continue.

- You will then be prompted to enter an email address and password that you would like to use for the account and to click **Submit**.
- O Note:
  - If the email address you enter is already associated with the account of another user, you will be asked to enter a new email address.