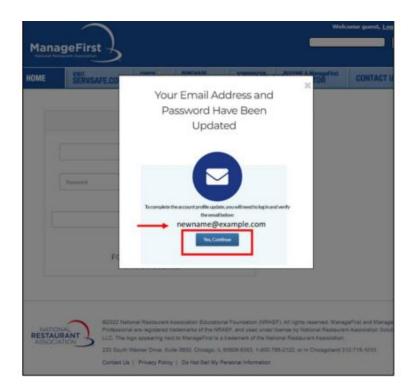

If you made any email or password updates, you will see on-screen confirmation. Select Yes,
Continue.

• You will see on-screen confirmation that your email address has been verified. You may click **Go to My Account** to access your Manage First account.